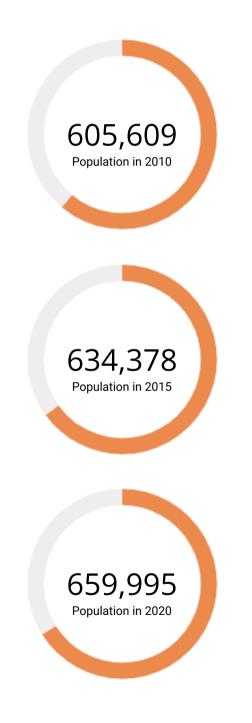

#### Population Growth inside a 30 Mile Radius of Three Rivers, MI

## **Growth Percentages**

2000 - 2010: 4.75%

2011 - 2015: 2.7%