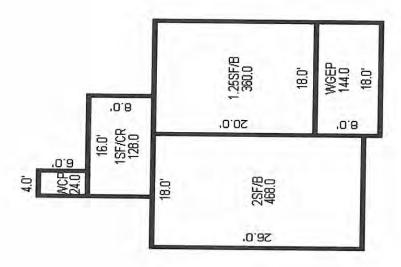

\*\*\* Information herein deemed reliable but not guaranteed\*\*\*

| Bullaing Type                           | (3) Roof (cont.)                         | (11) Heating/Cooling                             | (15) Built-ins                                | (15) Fireplaces                                                                                  | (16) Porches/Dacks                     | (2120)                       |
|-----------------------------------------|------------------------------------------|--------------------------------------------------|-----------------------------------------------|--------------------------------------------------------------------------------------------------|----------------------------------------|------------------------------|
| Single Family                           | 40000                                    |                                                  | ı                                             | 31 - 31                                                                                          | (ta) totalles/ perv                    |                              |
| Mobile Home                             | X Insulation                             | X Gas Oil Elec.<br>Wood Coal Steam               | 1 Appliance Allow.<br>Cook Top                | Interior 1 Story<br>Interior 2 Story                                                             | 1                                      | Year Built:<br>Car Capacity: |
| lown home<br>Duplex                     | U front Overhang O Other Overhang        | Forced Air w/o Ducts                             | Dishwasher<br>Garbage Disposal                | 2nd/Same Stack<br>Two Sided                                                                      | 144 WGEP (1 Story)<br>24 WCP (1 Story) |                              |
| י בומו                                  | (4) Interior                             |                                                  | Bath Heater                                   | -10                                                                                              |                                        | Brick Ven.:                  |
| X Wood Frame                            | X Drywall X Plaster<br>Paneled Wood T&G  | Electric Baseboard<br>Elec. Ceil. Radiant        | Vent Fan<br>Hot Tub<br>Unvented Hood          | Exterior 2 Story<br>Prefab 1 Story                                                               |                                        | Stone Ven.:<br>Common Wall:  |
| Building Style:                         | Trim & Decoration                        | Radiant (in-floor)<br>Electric Wall Heat         | Vented Hood                                   | Heat Circulator                                                                                  |                                        | Foundation:<br>Finished ?:   |
| 10 2 310M                               | Ex X Ord Min                             | Space Heater                                     | Intercom                                      | Raised Hearth                                                                                    |                                        |                              |
| 1900 1980                               |                                          | Wall/Floor Furnace<br>Forced Heat & Cool         | Jacuzzi repl.Tub                              | Direct-Vented Ga                                                                                 |                                        | Mech. Doors:<br>Area:        |
| Condition: Average                      | X Ord                                    |                                                  | Oven<br>Microwave                             | Class: D                                                                                         |                                        | % Good:<br>Storage Area:     |
|                                         | Doors solid X H.C.                       | no meaching/coording                             | Standard Range                                | Floor Arcs: 1 207                                                                                |                                        | No Conc. Floor:              |
| Room List                               | (5) Floors                               | Central Air<br>Wood Furnace                      | Self Clean Range<br>Sauna                     | Total Base New : 122,735                                                                         | 735 E.C.F.                             |                              |
|                                         | Kitchen: Vinyl                           | 101                                              | Trash Compactor                               | Total Depr Cost: 44,186                                                                          | ×                                      |                              |
| 5 1St Floor<br>4 2nd Floor              | Other: Carpeted<br>Other:                | 100 Amps Service                                 | Central Vacuum<br>Security System             | Estimated T.C.V: 25,672                                                                          | 572                                    | Carport Area:<br>Roof:       |
| 4 Bedrooms                              | (6) Ceilings                             | No./Oual. of Fixtures                            | + + + + + + + + + + + + + + + + + + +         |                                                                                                  |                                        |                              |
|                                         | X Drywall                                | Ex. X Ord. Min                                   | (11) Heating System: Forced Air w/ Ducts      | Forced Air w/ Ducts                                                                              | 1.5 TO 2 STORY                         | CIS D Blt 1900               |
| Shingle<br>num/Vinyl                    | X Plaster                                | No. of Elec. Outlets                             | Ground Area = 956 SF<br>Phy/Ab.Phy/Func/Econ/ | Ground Area = 956 SF Floor Area = 1397 SF.<br>Phy/Ab.Phy/Func/Econ/Comb. % Good=45/80/100/100/36 | F.<br>0/100/36                         |                              |
| Brick                                   | (7) Excavation                           | Many X Ave. Few                                  | Building Areas                                | 7                                                                                                |                                        |                              |
| X Insulation                            | Basement: 828 S.F.                       | (13) Plumbing                                    | ory                                           | Basement                                                                                         | Size Cost                              | Cost New Depr. Cost          |
| (2) Windows                             | Crawl: 128 S.F. Slab: 0 S.F.             | Average Fixture(s) 1 3 Fixture Bath              | Story                                         | Basement<br>Grawl Space                                                                          | 360                                    |                              |
| 5                                       | Ţ                                        | 2 Fixture Bath                                   |                                               | 2                                                                                                |                                        | 111,878 40,277               |
| Few Small                               | (8) Basement                             | Softener, Manual                                 | Other Additions/Adjustments<br>Porches        | tments                                                                                           |                                        |                              |
|                                         | 8 Conc. Block                            | Solar Water Heat                                 | WGEP (1 Story)                                |                                                                                                  | 144                                    | 7,752 2,791                  |
| Metal Sash<br>Vinyl Sash                | Stone<br>Treated Wood                    | Extra Toilet                                     | Foundation: Shallow WCP (1 Story)             |                                                                                                  | 144<br>24                              |                              |
| Double Hung                             | X Concrete Floor                         | Separate Shower                                  | Water/Sewer                                   |                                                                                                  | ),                                     |                              |
| Casement                                | (9) Basement Finish                      | Ceramic Tile Floor                               | Public Sewer                                  |                                                                                                  |                                        | 892 321<br>892 321           |
| Double Glass                            | Recreation SF                            | Ceramic Tub Alcove                               | Built-Ins<br>Appliance Allow                  |                                                                                                  |                                        |                              |
| Storms & Screens                        | Malkout Boose                            | Vent Fan                                         |                                               |                                                                                                  | Totals: 122                            | 122,735 44 186               |
| (3) Roof                                | No Floor SF                              | 2                                                | Notes:                                        | 0007                                                                                             |                                        |                              |
| o o                                     | (10) Floor Support                       | 1 Public Water<br>1 Public Sewer                 |                                               | ECE (4200 SECOND WARD)                                                                           | 0.581                                  | => TCV: 25,672               |
| Hip Mansard Flat Shed X Asphalt Shindle | Joists:<br>Unsupported Len:<br>Cntr.Sup: | Water Well<br>1000 Gal Septic<br>2000 Gal Septic |                                               |                                                                                                  |                                        |                              |
|                                         |                                          |                                                  |                                               |                                                                                                  |                                        |                              |
| Chimnon, Daiole                         |                                          |                                                  |                                               |                                                                                                  |                                        |                              |

<sup>\*\*\*</sup> Information herein deemed reliable but not guaranteed\*\*\*

Sketch by Apex IV<sup>nu</sup>

\*\*\* Information herein deemed reliable but not guaranteed\*\*\*