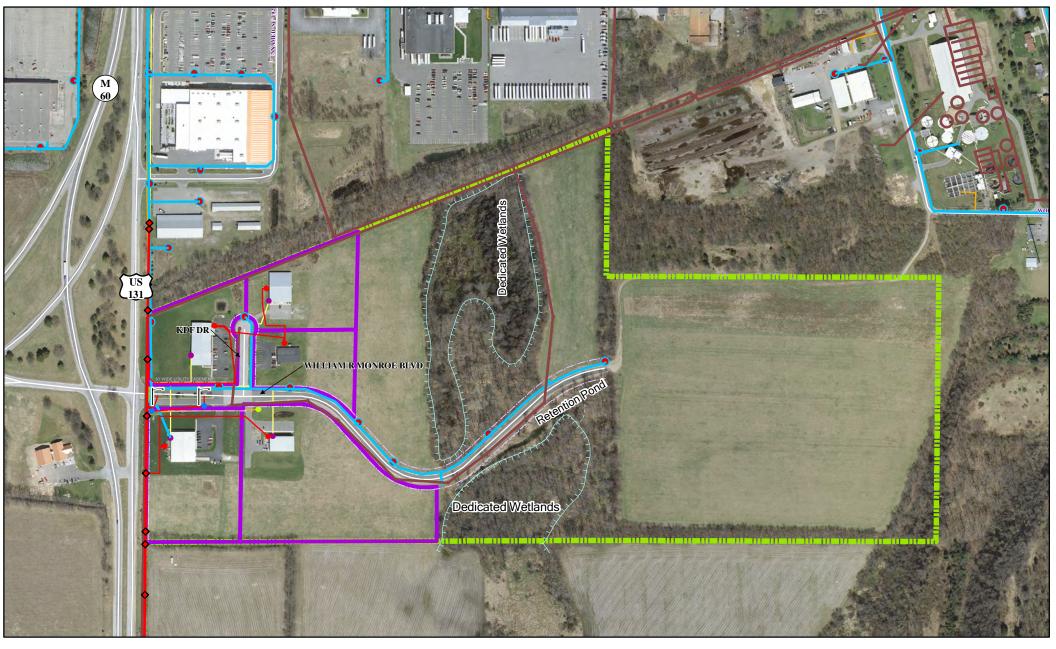

## THREE RIVERS AREA ENTERPRISE PARK City of Three Rivers, Michigan Legend

Produced By: City of Three Rivers, Michigan Department of Public Services - GMS Date Printed: September 12, 2011 Photo Date: Spring 2007 1" = 400 Feet