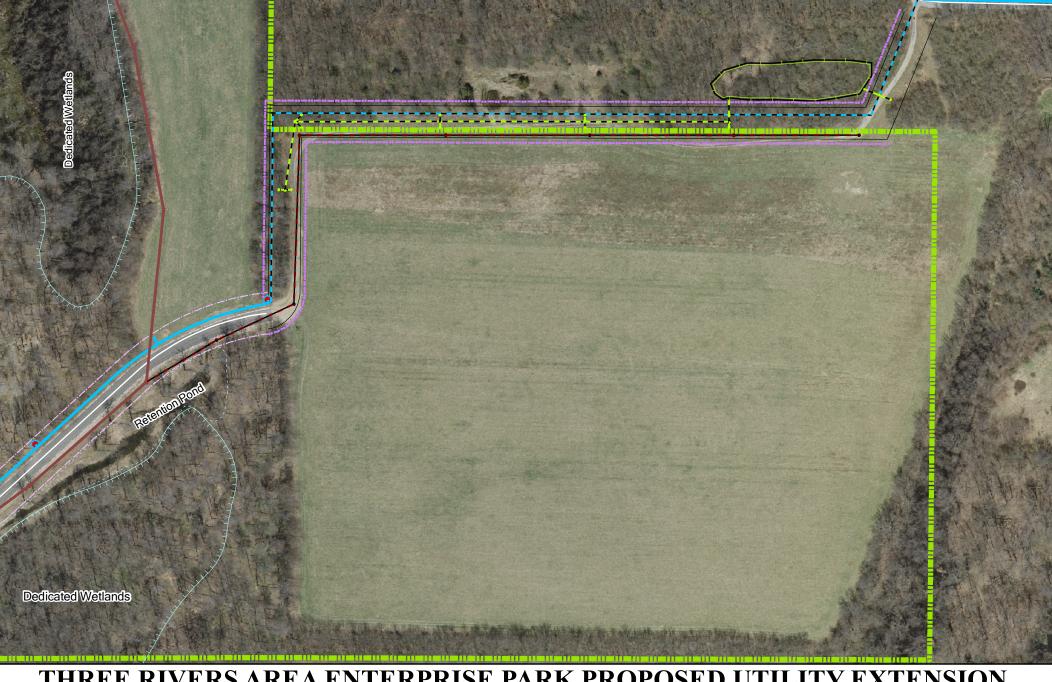

## THREE RIVERS AREA ENTERPRISE PARK PROPOSED UTILITY EXTENSION City of Three Rivers, Michigan Legend Westernise Westernise

Produced By: City of Three Rivers, Michigan
Department of Public Services - GMS
Date Printed: November 11, 2011
Photo Date: Spring 2007
1" = 200 Feet
Three Rivers